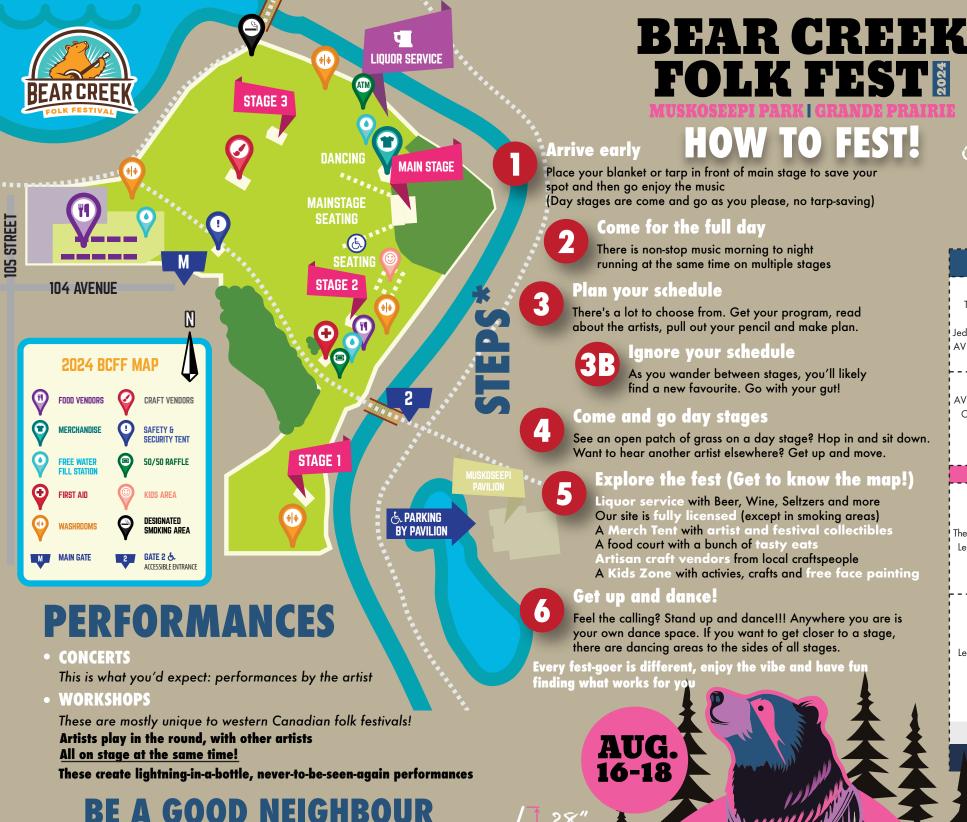

TARPS up to 6' x 8' are allowed in MAIN STAGE SEATING ONLY

Please button up your tarps next to your neighbours so there aren't

any gaps. And please keep your overall footprint reasonable

And please help us keep our lovely park CLEAN!